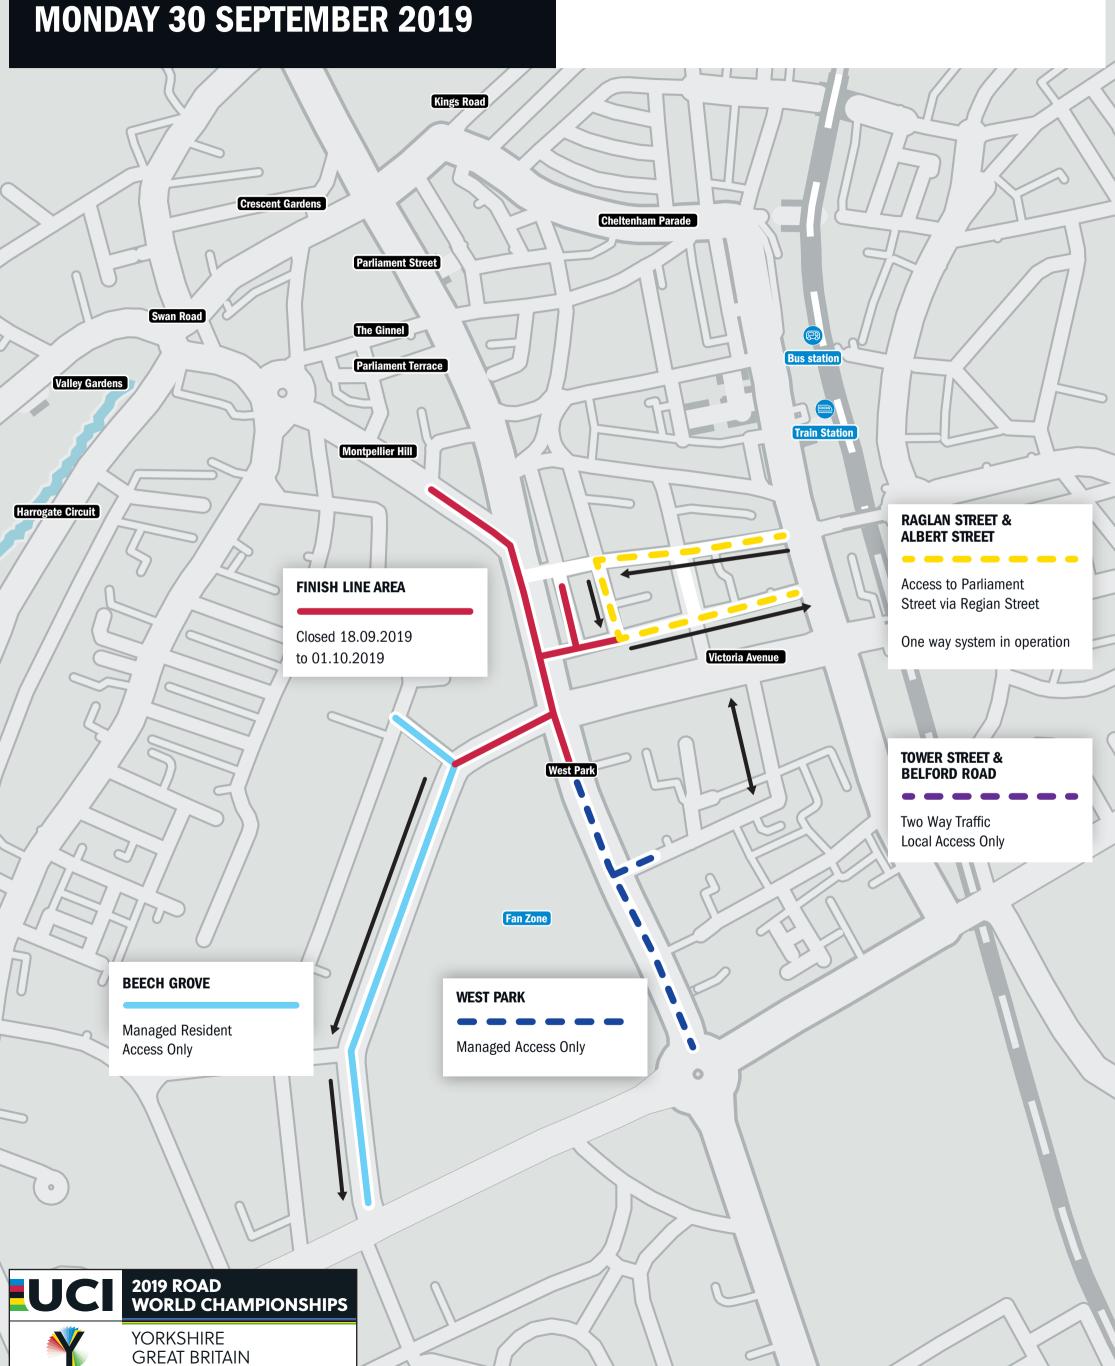

### HARROGATE TOWN CENTRE CLOSURES & TRAFFIC MGMT

# **0800 MONDAY 30 TO 2000 MONDAY 30 SEPTEMBER 2019**

### KEY

2 way traffic 18 September to 1 October

1 way traffic 18 September to 1 October

Timings Subject to change dependent on race speed / crowd levels and traffic levels. For more information go to yorkshire2019.co.uk or follow our dedicated travel twitter @Y2019travel