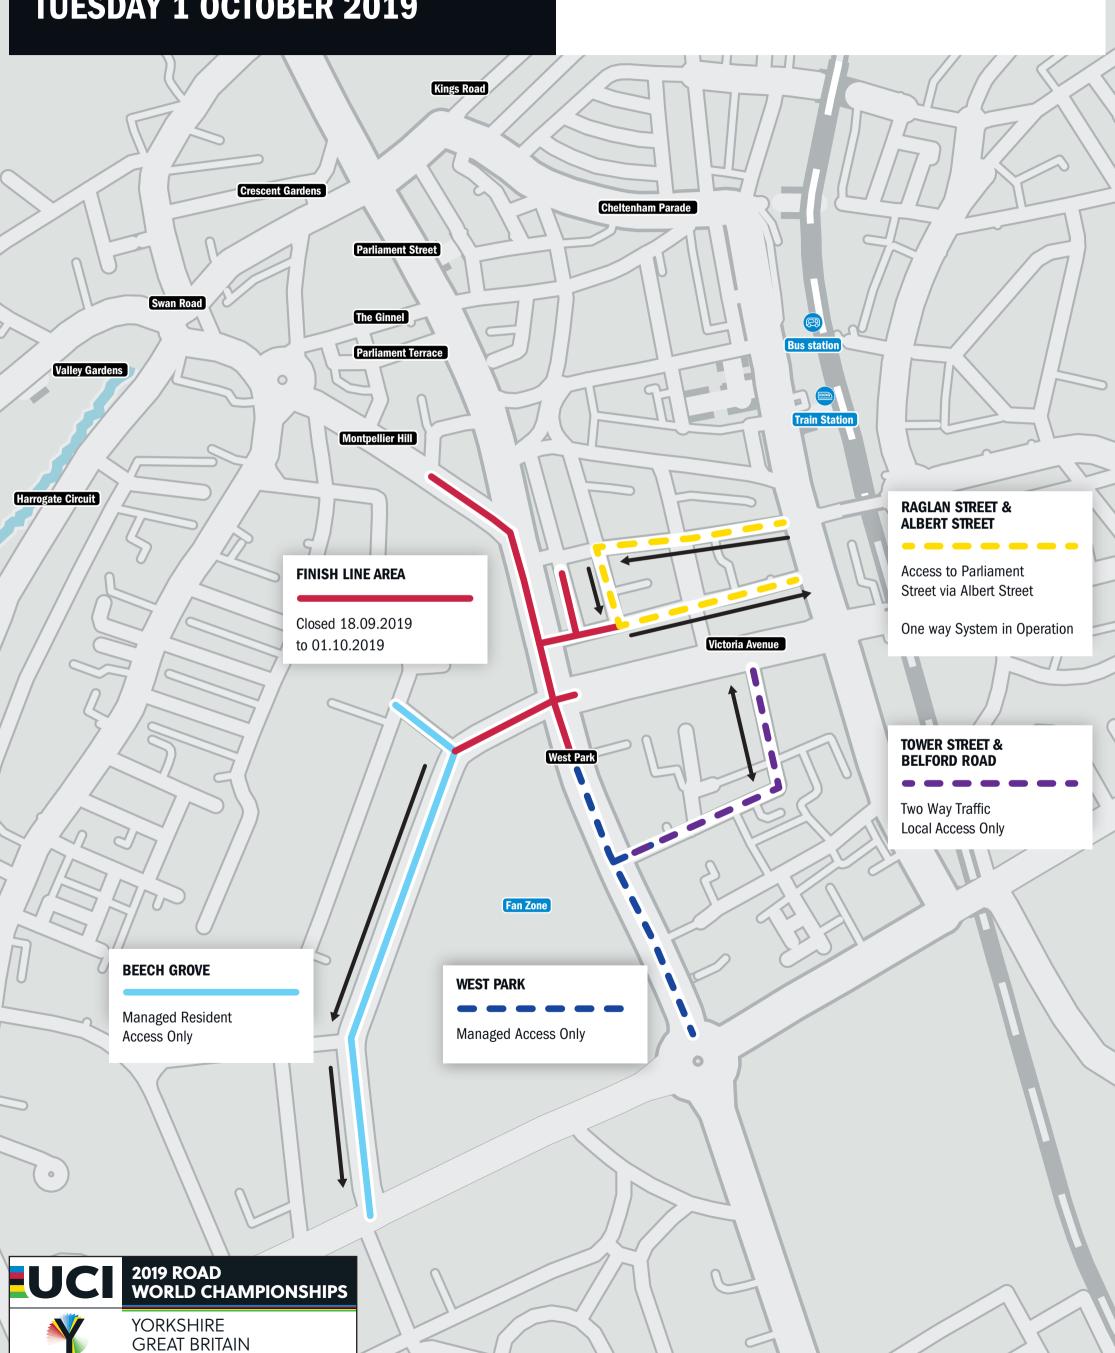

## HARROGATE TOWN CENTRE CLOSURES & TRAFFIC MGMT

# **2000 MONDAY 30 TO 0600 TUESDAY 1 OCTOBER 2019**

### KEY

2 way traffic 18 September to 1 October

1 way traffic 18 September to 1 October

Timings Subject to change dependent on race speed / crowd levels and traffic levels. For more information go to yorkshire2019.co.uk or follow our dedicated travel twitter @Y2019travel