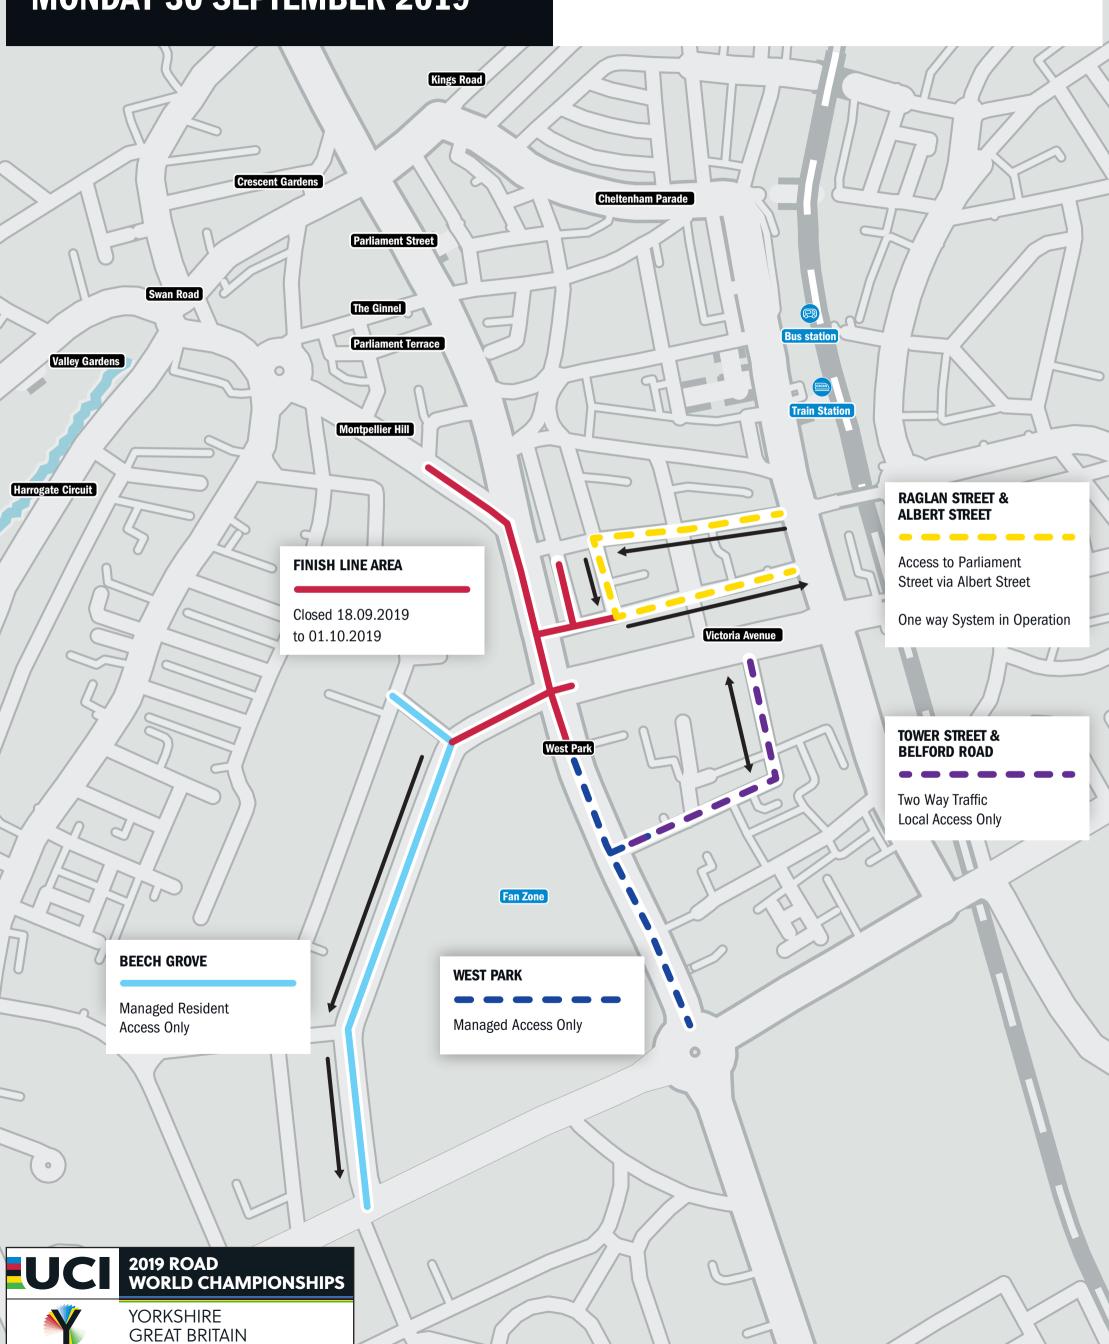

## HARROGATE TOWN CENTRE CLOSURES & TRAFFIC MGMT

# **2359 SUNDAY 29 TO 0800 MONDAY 30 SEPTEMBER 2019**

### KEY

2 way traffic 18 September to 1 October

1 way traffic 18 September to 1 October

Timings Subject to change dependent on race speed / crowd levels and traffic levels. For more information go to yorkshire2019.co.uk or follow our dedicated travel twitter @Y2019travel